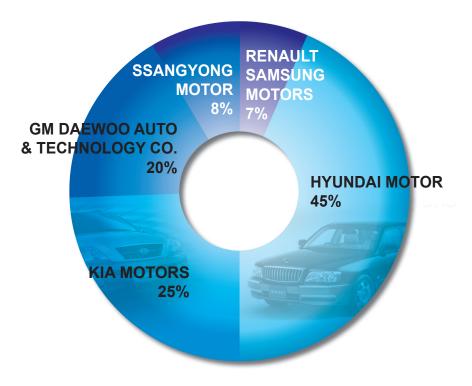

# Market share of interior parts

Intermold is a leading company in Korea in terms of supply of interior parts. In particular, it boasts of the unparalleled market share in the headline sector which requires high technology.

|                     |     | ITEM                   | HEADLINE  | CARPET FLOOR | TRUNK           | DASH | PACKAGE | FOAM MATERIALS |  |
|---------------------|-----|------------------------|-----------|--------------|-----------------|------|---------|----------------|--|
|                     |     | MARKET SHARE           | 90%       | 75%          | 65%             | 55%  | 60%     | 60%            |  |
| Domestic            |     | ITEM                   | HEADLINE  | CARPET FLOOR | TRUNK           | DASH | PACKAGE | FOAM MATERIALS |  |
| me                  | KIV | MARKET SHARE           | 90%       | 55%          | 55%             | 40%  | 55%     | 40%            |  |
| Sti                 |     |                        |           |              |                 |      |         |                |  |
|                     |     | ITEM                   | HEADLINE  | CARPET FLOOR | TRUNK           | DASH | PACKAGE | FOAM MATERIALS |  |
| car                 |     |                        |           |              |                 |      |         |                |  |
| makers              |     | ITEM                   | HEADLINE  | CARPET FLOOR |                 |      |         |                |  |
| Ke                  |     | IILIVI                 | TILADLINE | CARFETTEOOR  |                 |      |         |                |  |
| S                   |     |                        |           | 0.55555      |                 |      |         |                |  |
|                     |     | ITEM                   | HEADLINE  | CARPET FLOOR |                 |      |         |                |  |
|                     |     |                        |           |              |                 |      |         |                |  |
| Q                   |     |                        |           |              |                 |      |         |                |  |
| /erse               | GM  | HEADLINE, FLOOR CARPET |           |              | NISSAN HEADLINE |      |         |                |  |
| as c                |     |                        |           |              |                 |      |         |                |  |
| ar m                |     | HEADLINE, FLOOR CARPET |           |              | HEADLINE        |      |         |                |  |
| skers               |     |                        |           |              |                 |      |         |                |  |
| Overseas car makers |     | HEADLINE, FLOOR CARPET |           |              | HEADLINE        |      |         |                |  |