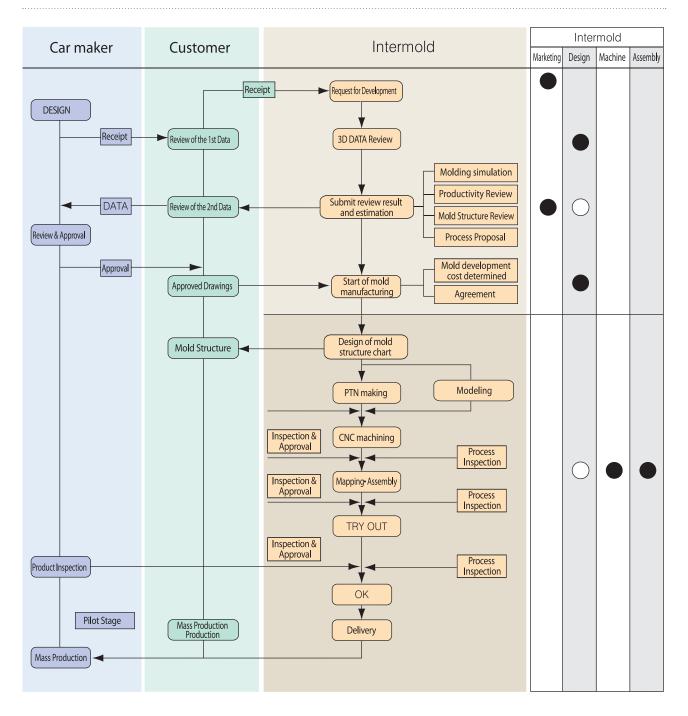

## **Mold Manufacturing Flow**

Intermold challenges the Zero Defect through self-inspection at every process from design to manufacturing, and realizes the "Superior Quality" and the "Shortest Manufacturing Time" by removing the inter-process trouble factors to shorten a lead time